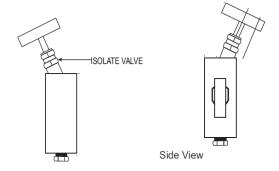

## Model: CEI-2-MV-DM

With threaded horizontal port inlet with a Flange outlet instrument connection. A vent/test port on base. The venting bonnet is positioned on the left hand side and the isolating bonnet angular on the top.