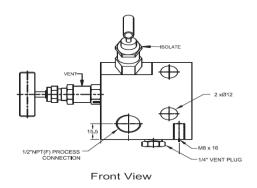

## Model: CEI-2-MV-DM

With threaded horizontal port inlet with a Flange outlet instrument connection. A vent/test port on base. The venting bonnet is positioned on the left hand side and the isolating bonnet angular on the top.

• Std. Drain Connection : As per customer requirement

| Product | Process side | Instrument Side | Vent/Test |
|---------|--------------|-----------------|-----------|
| 2MV-DM  | ½" NPT F     | Flange          | 1/4"NPT F |