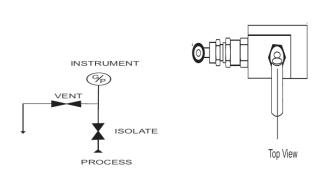

## Model: CEI-2-MV-DM

With threaded horizontal port inlet with a Flange outlet instrument connection. A vent/test port on base. The venting bonnet is positioned on the left hand side and the isolating bonnet angular on the top.