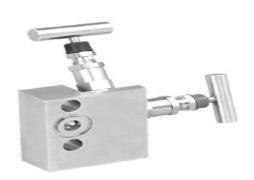

## 2VM – Direct Mount

## Model: CEI-2-MV-DM

With threaded horizontal port inlet with a Flange outlet instrument connection. A vent/test port on base. The venting bonnet is positioned on the left hand side and the isolating bonnet angular on the top.