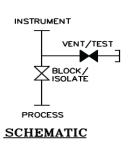

## 2VM – Flange to Flange

Model: CEI-2-MV-H

CEIIPL 2 Valve Manifold Flange to Flange Valve is designed in such a manner, which helps in connecting system impulse line & transmitters. Our range of manifold consist two valve configuration which allow for easy isolation, calibration, block and bleed for gauges, pressure switches and static pressure transmitting instrument.