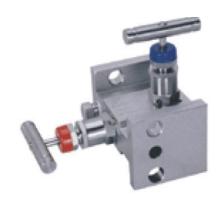

## 2VM – Flange to Flange

Model: CEI-2-MV-H

CEIIPL 2 Valve Manifold Flange to Flange Valve is designed in such a manner, which helps in connecting system impulse line & transmitters. Our range of manifold consist two valve configuration which allow for easy isolation, calibration, block and bleed for gauges, pressure switches and static pressure transmitting instrument.