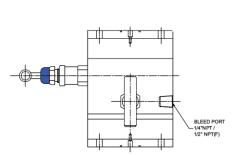

## 2VM – Flange to Flange

Model: CEI-2-MV-H

CEIIPL 2 Valve Manifold Flange to Flange Valve is designed in such a manner, which helps in connecting system impulse line & transmitters. Our range of manifold consist two valve configuration which allow for easy isolation, calibration, block and bleed for gauges, pressure switches and static pressure transmitting instrument.

## **Features:**

- Withstand high pressure and temperature
- For a higher temperature graphite packing is used.











## **Technical Specification**

• Max. Pressure : 400bar / 6000psi

• Max. Temperature : 240° C

• Material : SS304/SS316, A105

SS304L/SS316L,

Monel, Hastelloy, Inconel,

Gland Packing : PTFE, Graphite

• Std. Process Connection: ½" NPT (F)

• Std. Drain Connection : As per customer requirement