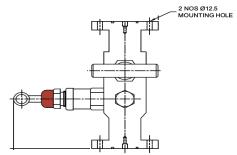

## 2VM – Flange to Flange

Model: CEI-2-MV-H

CEIIPL 2 Valve Manifold Flange to Flange Valve is designed in such a manner, which helps in connecting system impulse line & transmitters. Our range of manifold consist two valve configuration which allow for easy isolation, calibration, block and bleed for gauges, pressure switches and static pressure transmitting instrument.