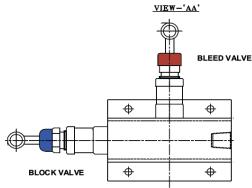

## 2VM – Flange to Flange

Model: CEI-2-MV-H

CEIIPL 2 Valve Manifold Flange to Flange Valve is designed in such a manner, which helps in connecting system impulse line & transmitters. Our range of manifold consist two valve configuration which allow for easy isolation, calibration, block and bleed for gauges, pressure switches and static pressure transmitting instrument.