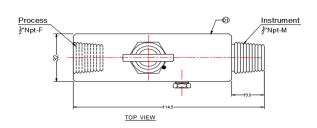

### Model: CEI-2-MV-RM

CEIIPL 2 Valve Manifold Pipe to Remote Mount is designed in such a manner, which helps in connecting system impulse line & transmitters. Our range of manifold consist two valve configuration which allow for easy isolation, calibration, block and bleed for gauges, pressure switches and static pressure transmitting instrument.

## **Technical Specification**

Max. Pressure : 400bar / 6000psi
Max. Temperature : 240°C

• Material : SS304/SS316, A105

SS304L/SS316L, Monel, Hastelloy, Inconel,

Gland Packing : PTFE, Graphite
 Std. Process Connection : ½" NPT (F)

• Std. Drain Connection : As per customer requirement