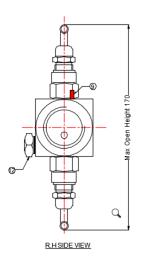

## **Features:**

- Withstand high pressure and temperature
- For a higher temperature graphite packing is used.
- Reduce number of fittings and space required for installation.
- Bonnet lock prevents accidents disassembly.