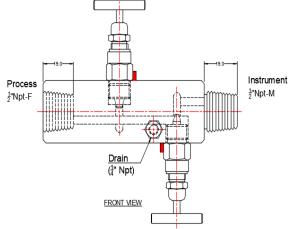

### Model: CEI-2-MV-RM

CEIIPL 2 Valve Manifold Pipe to Remote Mount is designed in such a manner, which helps in connecting system impulse line & transmitters. Our range of manifold consist two valve configuration which allow for easy isolation, calibration, block and bleed for gauges, pressure switches and static pressure transmitting instrument.

## **Technical Specification**

Max. Pressure : 400bar / 6000psi
Max. Temperature : 240°C

• Material : SS304/SS316, A105

SS304L/SS316L, Monel, Hastelloy, Inconel,

Gland Packing : PTFE, Graphite
 Std. Process Connection : ½" NPT (F)

• Std. Drain Connection : As per customer requirement