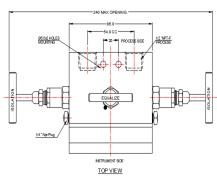

## Model: CEI-3-MV-T

With threaded horizontal port inlets on the front side and Flange outlets on the back side. Two test connections positioned on the left and right hand side of the body. The isolating bonnets are positioned on the left and right hand side and the equalizing bonnet is positioned on the top.

## **Technical Specification**

• Max. Pressure : 400bar / 6000psi

• Max. Temperature : 240°C

• Material : SS304 / SS316, A105

SS304L/SS316L,

Monel, Hastelloy, Inconel,

• Gland Packing : PTFE, Graphite

• Std. Process Connection: ½" NPT (F)