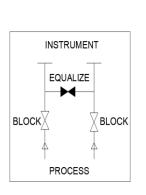

## Model: CEI-3-MV-T

With threaded horizontal port inlets on the front side and Flange outlets on the back side. Two test connections positioned on the left and right hand side of the body. The isolating bonnets are positioned on the left and right hand side and the equalizing bonnet is positioned on the top.