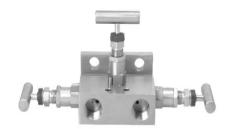

## Model: CEI-3-MV-T

With threaded horizontal port inlets on the front side and Flange outlets on the back side. Two test connections positioned on the left and right hand side of the body. The isolating bonnets are positioned on the left and right hand side and the equalizing bonnet is positioned on the top.