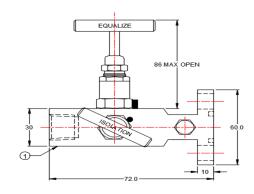

## Model: CEI-3-MV-T

With threaded horizontal port inlets on the front side and Flange outlets on the back side. Two test connections positioned on the left and right hand side of the body. The isolating bonnets are positioned on the left and right hand side and the equalizing bonnet is positioned on the top.

## **Technical Specification**

• Max. Pressure : 400bar / 6000psi

• Max. Temperature : 240°C

• Material : SS304 / SS316, A105

SS304L/SS316L,

Monel, Hastelloy, Inconel,

• Gland Packing : PTFE, Graphite

• Std. Process Connection: ½" NPT (F)