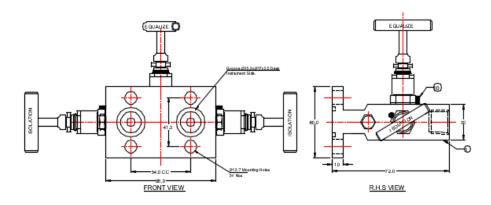

## Model: CEI-3-MV-T

With threaded horizontal port inlets on the front side and Flange outlets on the back side. Two test connections positioned on the left and right hand side of the body. The isolating bonnets are positioned on the left and right hand side and the equalizing bonnet is positioned on the top.