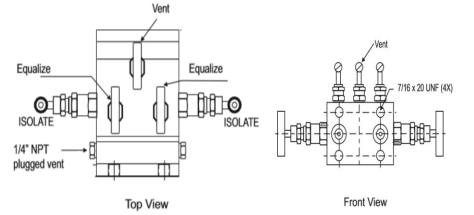

## 5VM – Flange to Flange

With Flange horizontal port inlets and Flange port outlets. The vent/test ports are positioned on the bottom side. The isolating and venting bonnets are positioned on the left and right hand side and the equalizing bonnet is positioned on the top side. Designed for direct mounting.

## **Technical Specification**

.

- Max. Pressure : 400bar / 6000psi
- Max. Temperature : 240° C
  - Material : SS304/SS316, A105 SS304L/SS316L, Monel, Hastelloy, Inconel,
  - Gland Packing : PTFE, Graphite
- Std. Process Connection : <sup>1</sup>/<sub>2</sub>" NPT (F)
- Std. Drain Connection : As per customer requirement