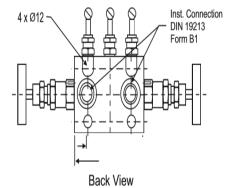

## 5VM – Flange to Flange

With Flange horizontal port inlets and Flange port outlets. The vent/test ports are positioned on the bottom side. The isolating and venting bonnets are positioned on the left and right hand side and the equalizing bonnet is positioned on the top side. Designed for direct mounting.

## **Technical Specification**

.

- Max. Pressure : 400bar / 6000psi
- Max. Temperature : 240° C
  - Material : SS304/SS316, A105 SS304L/SS316L, Monel, Hastelloy, Inconel,
  - Gland Packing : PTFE, Graphite
- Std. Process Connection : <sup>1</sup>/<sub>2</sub>" NPT (F)
- Std. Drain Connection : As per customer requirement