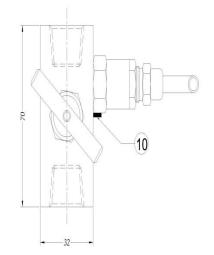

## Model: CEI- 3-MV-R

CEIIPL 3-Valve Manifold, Pipe to Pipe Type. One equalizer Valve & two Isolation Valve Threaded on both Instrument, Process ide 1/2" NPT (F). Two mounting Holes are provided for 1/4" bolts used DP Gauge, Pressure Transmitters & Pressure Switches.

### **Technical Specification**

: 400bar / 6000psi Max. Pressure

Max. Temperature : 240°C

Material : SS304/SS316, A105

SS304L/SS316L,

Monel, Hastelloy, Inconel,

Gland Packing : PTFE, Graphite Std. Process Connection: 1/2" NPT (F)