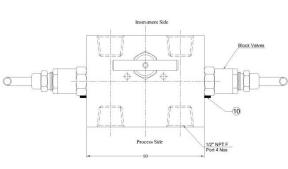

## Model: CEI- 3-MV-R

CEIIPL 3-Valve Manifold, Pipe to Pipe Type. One equalizer Valve & two Isolation Valve Threaded on both Instrument, Process ide 1/2" NPT (F). Two mounting Holes are provided for 1/4" bolts used DP Gauge, Pressure Transmitters & Pressure Switches.

### **Technical Specification**

: 400bar / 6000psi Max. Pressure

Max. Temperature : 240°C

Material : SS304/SS316, A105

SS304L/SS316L,

Monel, Hastelloy, Inconel,

Gland Packing : PTFE, Graphite Std. Process Connection: 1/2" NPT (F)