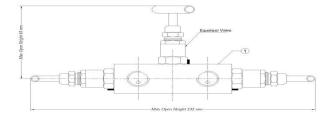

## Model: CEI- 3-MV-R

CEIIPL 3-Valve Manifold, Pipe to Pipe Type. One equalizer Valve & two Isolation Valve Threaded on both Instrument, Process ide 1/2" NPT (F). Two mounting Holes are provided for 1/4" bolts used DP Gauge, Pressure Transmitters & Pressure Switches.

### **Technical Specification**

: 400bar / 6000psi Max. Pressure

Max. Temperature : 240°C

Material : SS304/SS316, A105

SS304L/SS316L,

Monel, Hastelloy, Inconel,

Gland Packing : PTFE, Graphite Std. Process Connection: 1/2" NPT (F)