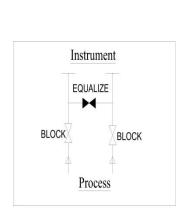

## Model: CEI- 3-MV-R

CEIIPL 3-Valve Manifold, Pipe to Pipe Type. One equalizer Valve & two Isolation Valve Threaded on both Instrument, Process ide 1/2" NPT (F). Two mounting Holes are provided for 1/4" bolts used DP Gauge, Pressure Transmitters & Pressure Switches.