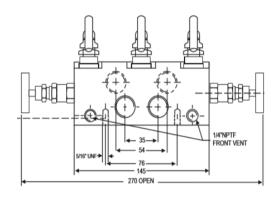

## **Technical Specification**

• Max. Pressure : 400bar / 6000psi

• Max. Temperature : 240° C

• Material : SS304/SS316, A105

SS304L/SS316L,

Monel, Hastelloy, Inconel,

Gland Packing : PTFE, Graphite
Std. Process Connection : ½" NPT (F)

• Std. Drain Connection : As per customer requirement