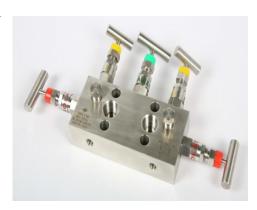

## 5VM – Direct Mount 🔀

## Model: CEI-5-MV-DM

These manifold block incorporate five valves, two main valves for process isolation valve for vent one for equalizing.