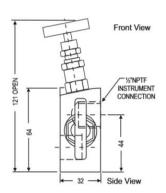

## **Technical Specification**

• Max. Pressure : 400bar / 6000psi

• Max. Temperature : 240° C

• Material : SS304/SS316, A105

SS304L/SS316L,

Monel, Hastelloy, Inconel,

Gland Packing : PTFE, Graphite
Std. Process Connection : ½" NPT (F)

• Std. Drain Connection : As per customer requirement