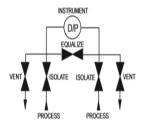

## Model: CEI-5-MV-DM

These manifold block incorporate five valves, two main valves for process isolation valve for vent one for equalizing.