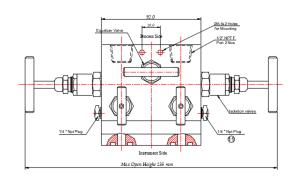

**Technical Specification** 

- Max. Pressure : 400bar / 6000psi
- Max. Temperature : 240°C
  - Material : SS304/SS316, A105 SS304L/SS316L, Monel, Hastelloy, Inconel,
- Gland Packing : PTFE, Graphite
- Std. Process Connection : 1/2" NPT (F)
- Std. Drain Connection :As per customer requirement