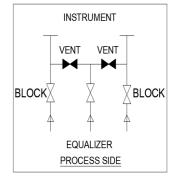

## 5VM – Pipe to Flange

With threaded female ports on front side for instrument connection along with extended Flange for process connection. The two vent bonnets along with equalizing bonnet is positioned on the top side. The two isolation bonnets are positioned on left and right hand sides.