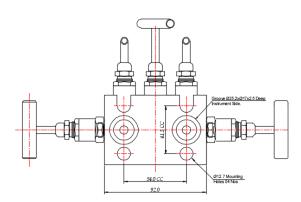

**Technical Specification** 

- Max. Pressure : 400bar / 6000psi
- Max. Temperature : 240°C
  - Material : SS304/SS316, A105 SS304L/SS316L, Monel, Hastelloy, Inconel,
- Gland Packing : PTFE, Graphite
- Std. Process Connection : 1/2" NPT (F)
- Std. Drain Connection :As per customer requirement