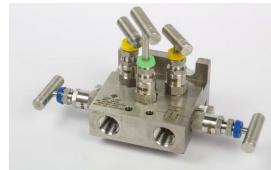

## 5VM – Pipe to Flange

With threaded female ports on front side for instrument connection along with extended Flange for process connection. The two vent bonnets along with equalizing bonnet is positioned on the top side. The two isolation bonnets are positioned on left and right hand sides.

## 5MV-T

## Model : CEI-5-MV-T