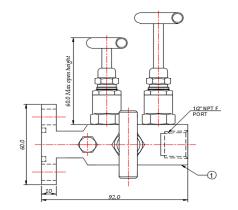

## 5VM – Pipe to Flange

With threaded female ports on front side for instrument connection along with extended Flange for process connection. The two vent bonnets along with equalizing bonnet is positioned on the top side. The two isolation bonnets are positioned on left and right hand sides.

**Technical Specification** 

- Max. Pressure : 400bar / 6000psi
- Max. Temperature : 240°C
  - Material : SS304/SS316, A105 SS304L/SS316L, Monel, Hastelloy, Inconel,
- Gland Packing : PTFE, Graphite
- Std. Process Connection : 1/2" NPT (F)
- Std. Drain Connection :As per customer requirement