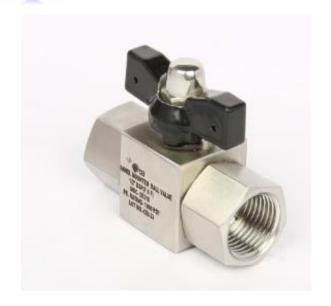

## BALL VALVE

2-way on off 3,4 or 5 way switching models heavy directional black phenolic handle or lever handle. Blow-out proof bottom loaded stem. Low operation torque and with panel mounting facelifts. Series of end connections ¼" to 1" NPT and BSP, Male or Female threaded ends single or twin ferrule tube fitting ends. Floating Ball Design for positive sealing.

Maximum working pressure up to 10000 PSI.

**BALL VALVE 2Pc Design** 

| SI.No | Description | Material                           |
|-------|-------------|------------------------------------|
| 1     | BODY        | SS 316                             |
| 2     | END PIECE   | SS 316                             |
| 3     | BALL        | SS 316                             |
| 4     | SEAT        | PTFE                               |
| 5     | STEM        | SS 316                             |
| 6     | PACKING     | PTFE                               |
| 7     | GLAND       | SS 316                             |
| 8     | BODY SEAL   | PTFE                               |
| 9     | CHECK NUT   | SS 316                             |
| 10    | STOPPER PIN | ss                                 |
| 11    | HANDLE      | MS Powder Coated with PU<br>Sleeve |