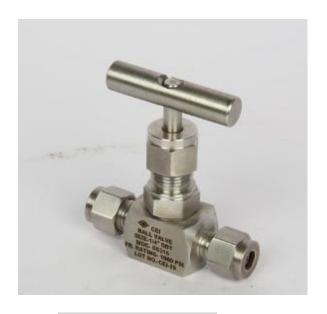

## BALL VALVE

2-way on off 3,4 or 5 way switching models heavy directional black phenolic handle or lever handle. Blow-out proof bottom loaded stem. Low operation torque and with panel mounting facelifts. Series of end connections ¼" to 1" NPT and BSP, Male or Female threaded ends single or twin ferrule tube fitting ends. Floating Ball Design for positive sealing.

Maximum working pressure up to 10000 PSI.

**BALL VALVE 2Pc Design** 

| SI.No | Description | Material                           |
|-------|-------------|------------------------------------|
| 1     | BODY        | SS 316                             |
| 2     | END PIECE   | SS 316                             |
| 3     | BALL        | SS 316                             |
| 4     | SEAT        | PTFE                               |
| 5     | STEM        | SS 316                             |
| 6     | PACKING     | PTFE                               |
| 7     | GLAND       | SS 316                             |
| 8     | BODY SEAL   | PTFE                               |
| 9     | CHECK NUT   | SS 316                             |
| 10    | STOPPER PIN | ss                                 |
| 11    | HANDLE      | MS Powder Coated with PU<br>Sleeve |