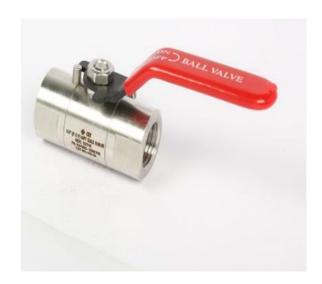

## BALL VALVE

2-way on off 3,4 or 5 way switching models heavy directional black phenolic handle or lever handle. Blow-out proof bottom loaded stem. Low operation torque and with panel mounting facelifts. Series of end connections ¼" to 1" NPT and BSP, Male or Female threaded ends single or twin ferrule tube fitting ends. Floating Ball Design for positive sealing.

Maximum working pressure up to 10000 PSI.

**BALL VALVE 2Pc Design** 

| SI.No | Description | Material                           |
|-------|-------------|------------------------------------|
| 1     | BODY        | SS 316                             |
| 2     | END PIECE   | SS 316                             |
| 3     | BALL        | SS 316                             |
| 4     | SEAT        | PTFE                               |
| 5     | STEM        | SS 316                             |
| 6     | PACKING     | PTFE                               |
| 7     | GLAND       | SS 316                             |
| 8     | BODY SEAL   | PTFE                               |
| 9     | CHECK NUT   | SS 316                             |
| 10    | STOPPER PIN | ss                                 |
| 11    | HANDLE      | MS Powder Coated with PU<br>Sleeve |