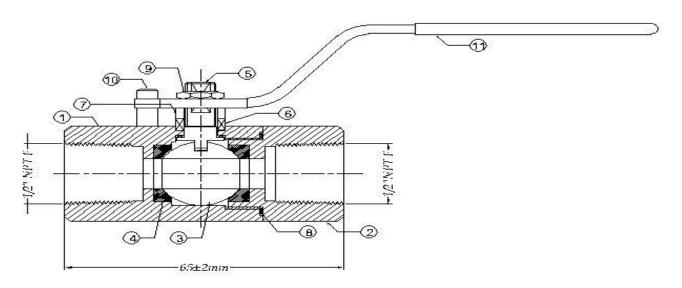

Maximum working pressure up to 10000 PSI.

**BALL VALVE 2Pc Design** 

| SI.No | Description | Material                           |
|-------|-------------|------------------------------------|
| 1     | BODY        | SS 316                             |
| 2     | END PIECE   | SS 316                             |
| 3     | BALL        | SS 316                             |
| 4     | SEAT        | PTFE                               |
| 5     | STEM        | SS 316                             |
| 6     | PACKING     | PTFE                               |
| 7     | GLAND       | SS 316                             |
| 8     | BODY SEAL   | PTFE                               |
| 9     | CHECK NUT   | SS 316                             |
| 10    | STOPPER PIN | ss                                 |
| 11    | HANDLE      | MS Powder Coated with PU<br>Sleeve |